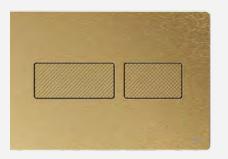

### Bathroom

**Sink mixer** Hansgrohe Talis E brushed bronze

**Sink** Villeroy & Boch Architectura 60x44,5cm

Flush button TECE Solid brushed bronze

Wall mounted toilet Villeroy & Boch Architectura, Combi-Pack