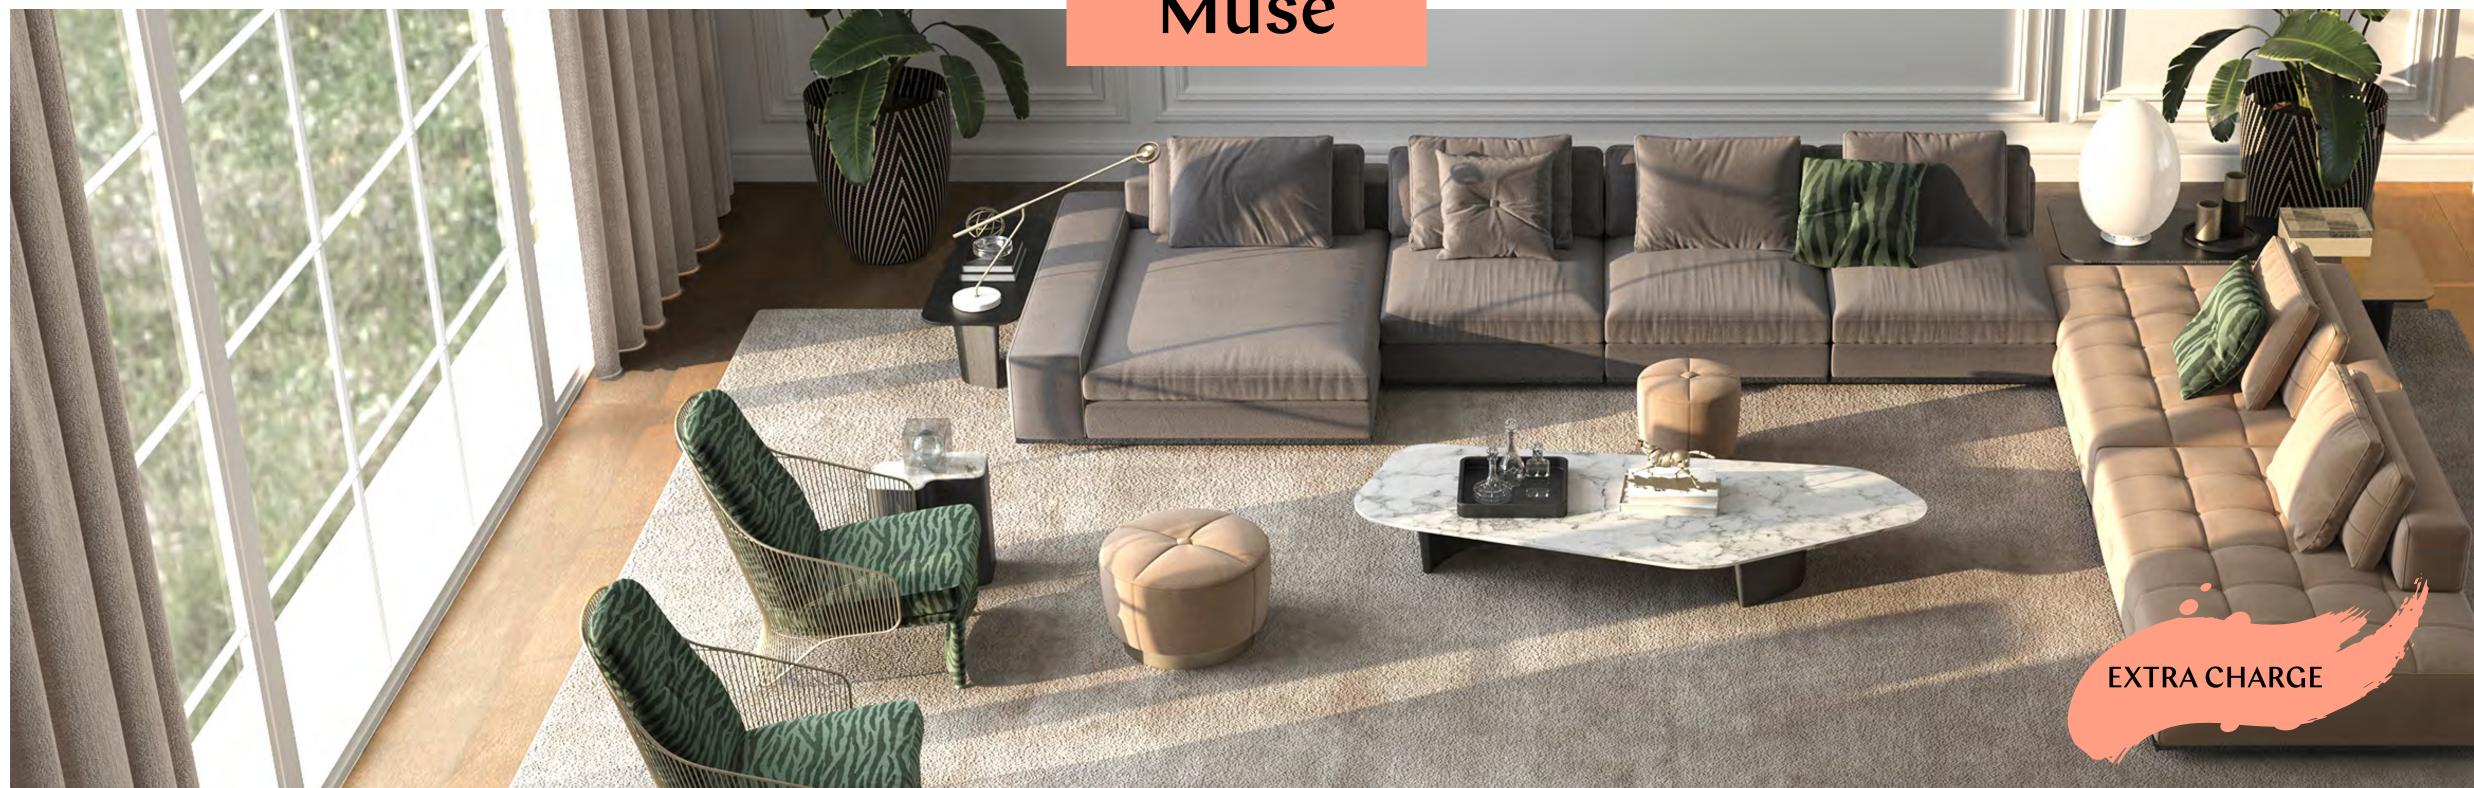

# Muse

## Hallway tiles



Ceramic tiles Wonder Dunes, 60x60cm

## Walls



Wall colour White, NCS S 0300-N



Parquet



Natural Oak Herringbone, matt varnish



Natural Oak Board, matt varnish





## **Doors and handles**





Smart lock HALKE, black

Extra charge

Apartment door Colored black

Interior doors Oak veneer



Interior door handle Fiskostar Formani basic, satin stainless

## **Switches**



Switches and soccets Berker, white



Thermostat Zamel/Matec touch screen, white





## **Bathroom floors**



Ceramic tiles Wonder Dunes 60x60cm



Ceramic tiles Crystal Sea rectified matt 60x60cm

Extra charge



## Bathroom walls



**Ceramic tiles** Wonder Sleet 60x60cm



**Ceramic tiles** Crystal Sea high gloss 60x60cm

Extra charge



### Bathroom



**Sink mixer** Hansgrohe T