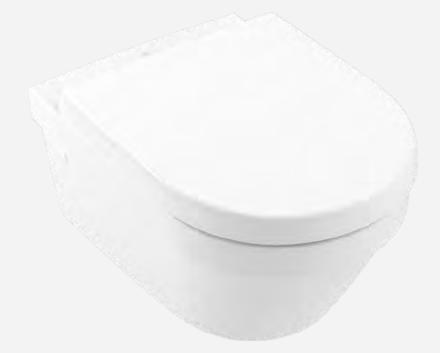

### Bathroom

**Sink mixer** Hansgrohe Talis E brushed bronze

**Sink** Villeroy & Boch Architectura 60x44,5cm

Flush button TECE Solid brushed bronze

Wall mounted toilet Villeroy & Boch Architectura, Combi-Pack