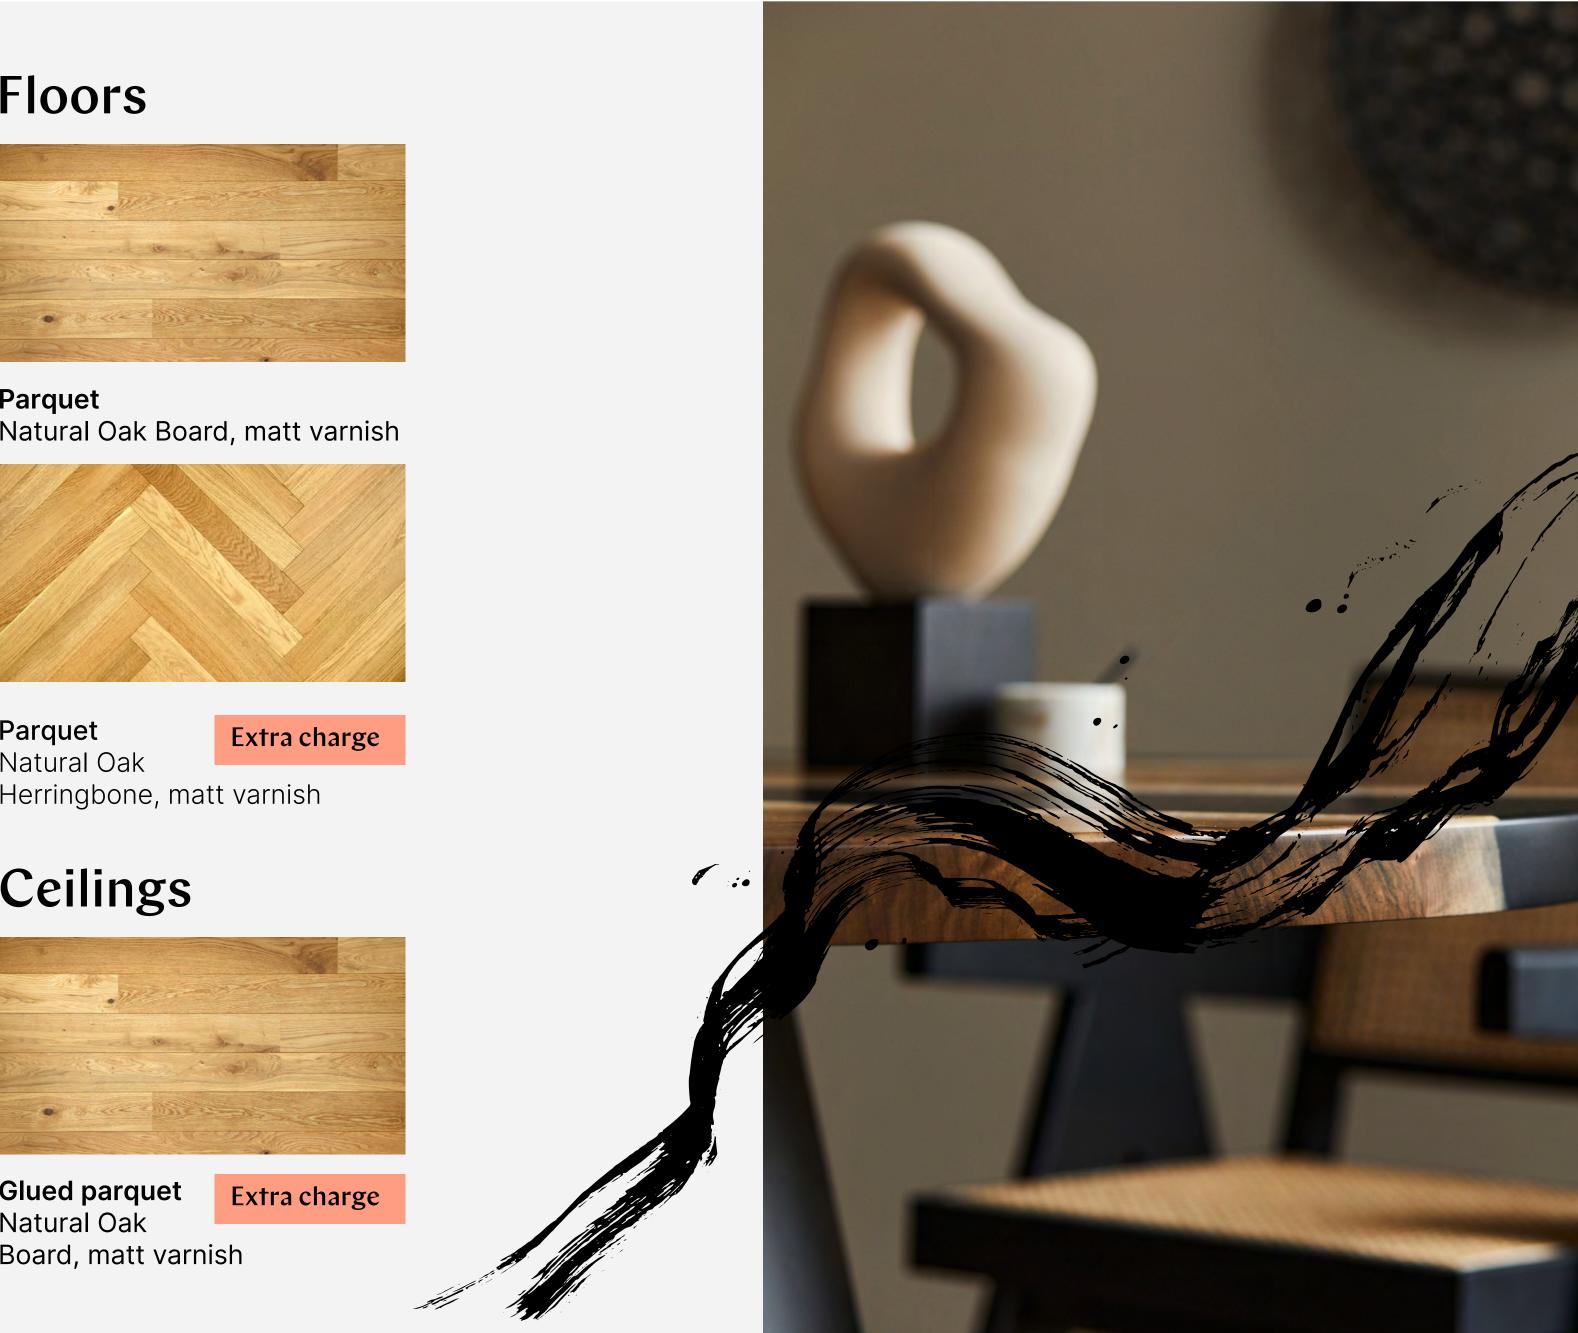

## Walls

Wall colour White, NCS S 0300-N

Parquet

Natural Oak Herringbone, matt varnish

Natural Oak Board, matt varnish