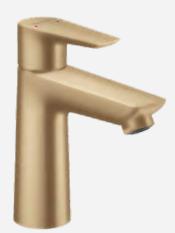

### Bathroom

**Sink mixer** Hansgrohe Talis E brushed bronze

**Sink** Villeroy & Boch Architectura 60x44,5cm

Flush button TECE Solid brushed bronze

Wall mounted toilet Villeroy & Boch Architectura, Combi-Pack