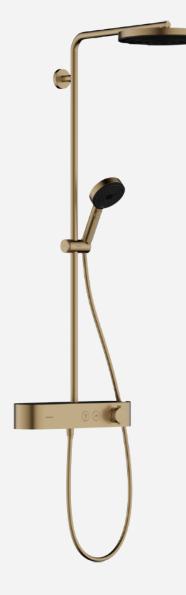

**Shower system** Hansgrohe Pulsify S brushed bronze

Line drain TECE Linus, 2 in 1 covered with ceramic plate

Extra charge

**Sink cabinet** Villeroy & Boch Architectura, 1 drawer

Mirror Villeroy & Boch More To See Lite 60cm