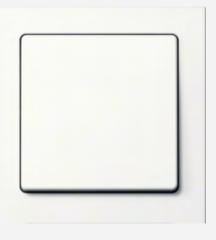

## **Switches**

Switches and soccets Berker, white

Thermostat Zamel/Matec touch screen, white