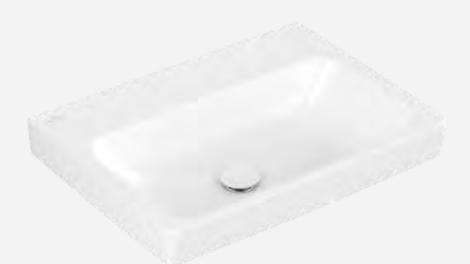

### Bathroom

**Sink mixer** Hansgrohe Talis E brushed bronze

**Sink** Villeroy & Boch Architectura 60x44,5cm

Flush button TECE Solid brushed bronze

Wall mounted toilet Villeroy & Boch Architectura, Combi-Pack