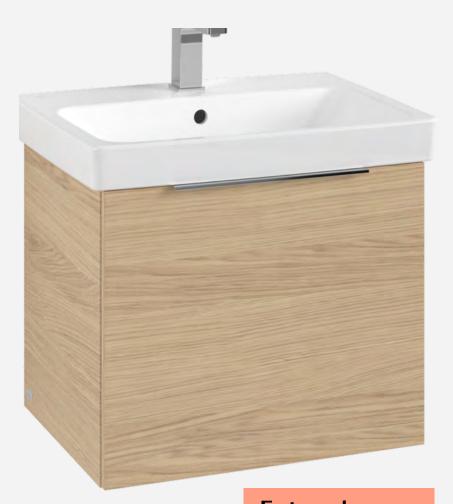

**Shower system** Hansgrohe Pulsify S brushed bronze

Line drain TECE Linus, 2 in 1 covered with ceramic plate

Extra charge

**Sink cabinet** Villeroy & Boch Architectura, 1 drawer

Mirror Villeroy & Boch More To See Lite 60cm