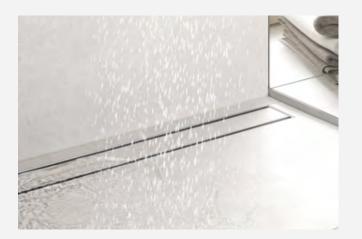

**Shower system** Hansgrohe Pulsify S brushed bronze

Line drain TECE Linus, 2 in 1 covered with ceramic plate

Extra charge

**Sink cabinet** Villeroy & Boch Architectura, 1 drawer

Mirror Villeroy & Boch More To See Lite 60cm