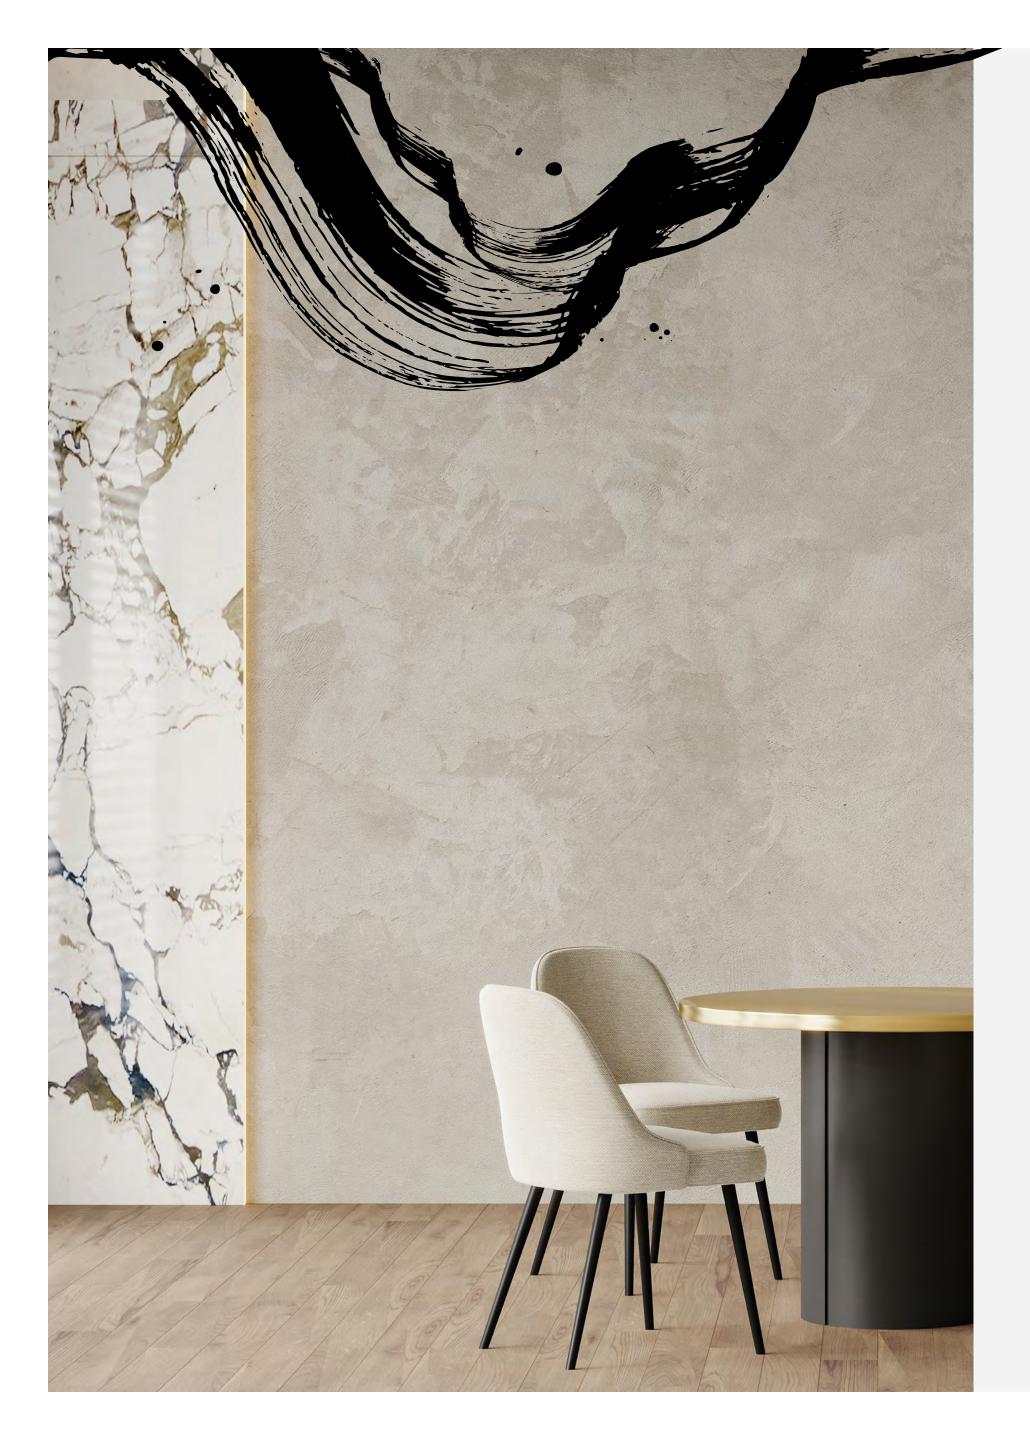

## Walls

Wall colour White, NCS S 0300-N

Parquet

Natural Oak Herringbone, matt varnish

Natural Oak Board, matt varnish