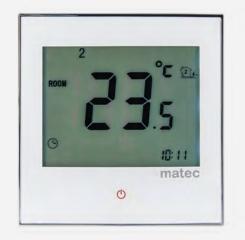

## **Switches**

Switches and soccets Berker, white

Thermostat Zamel/Matec touch screen, white