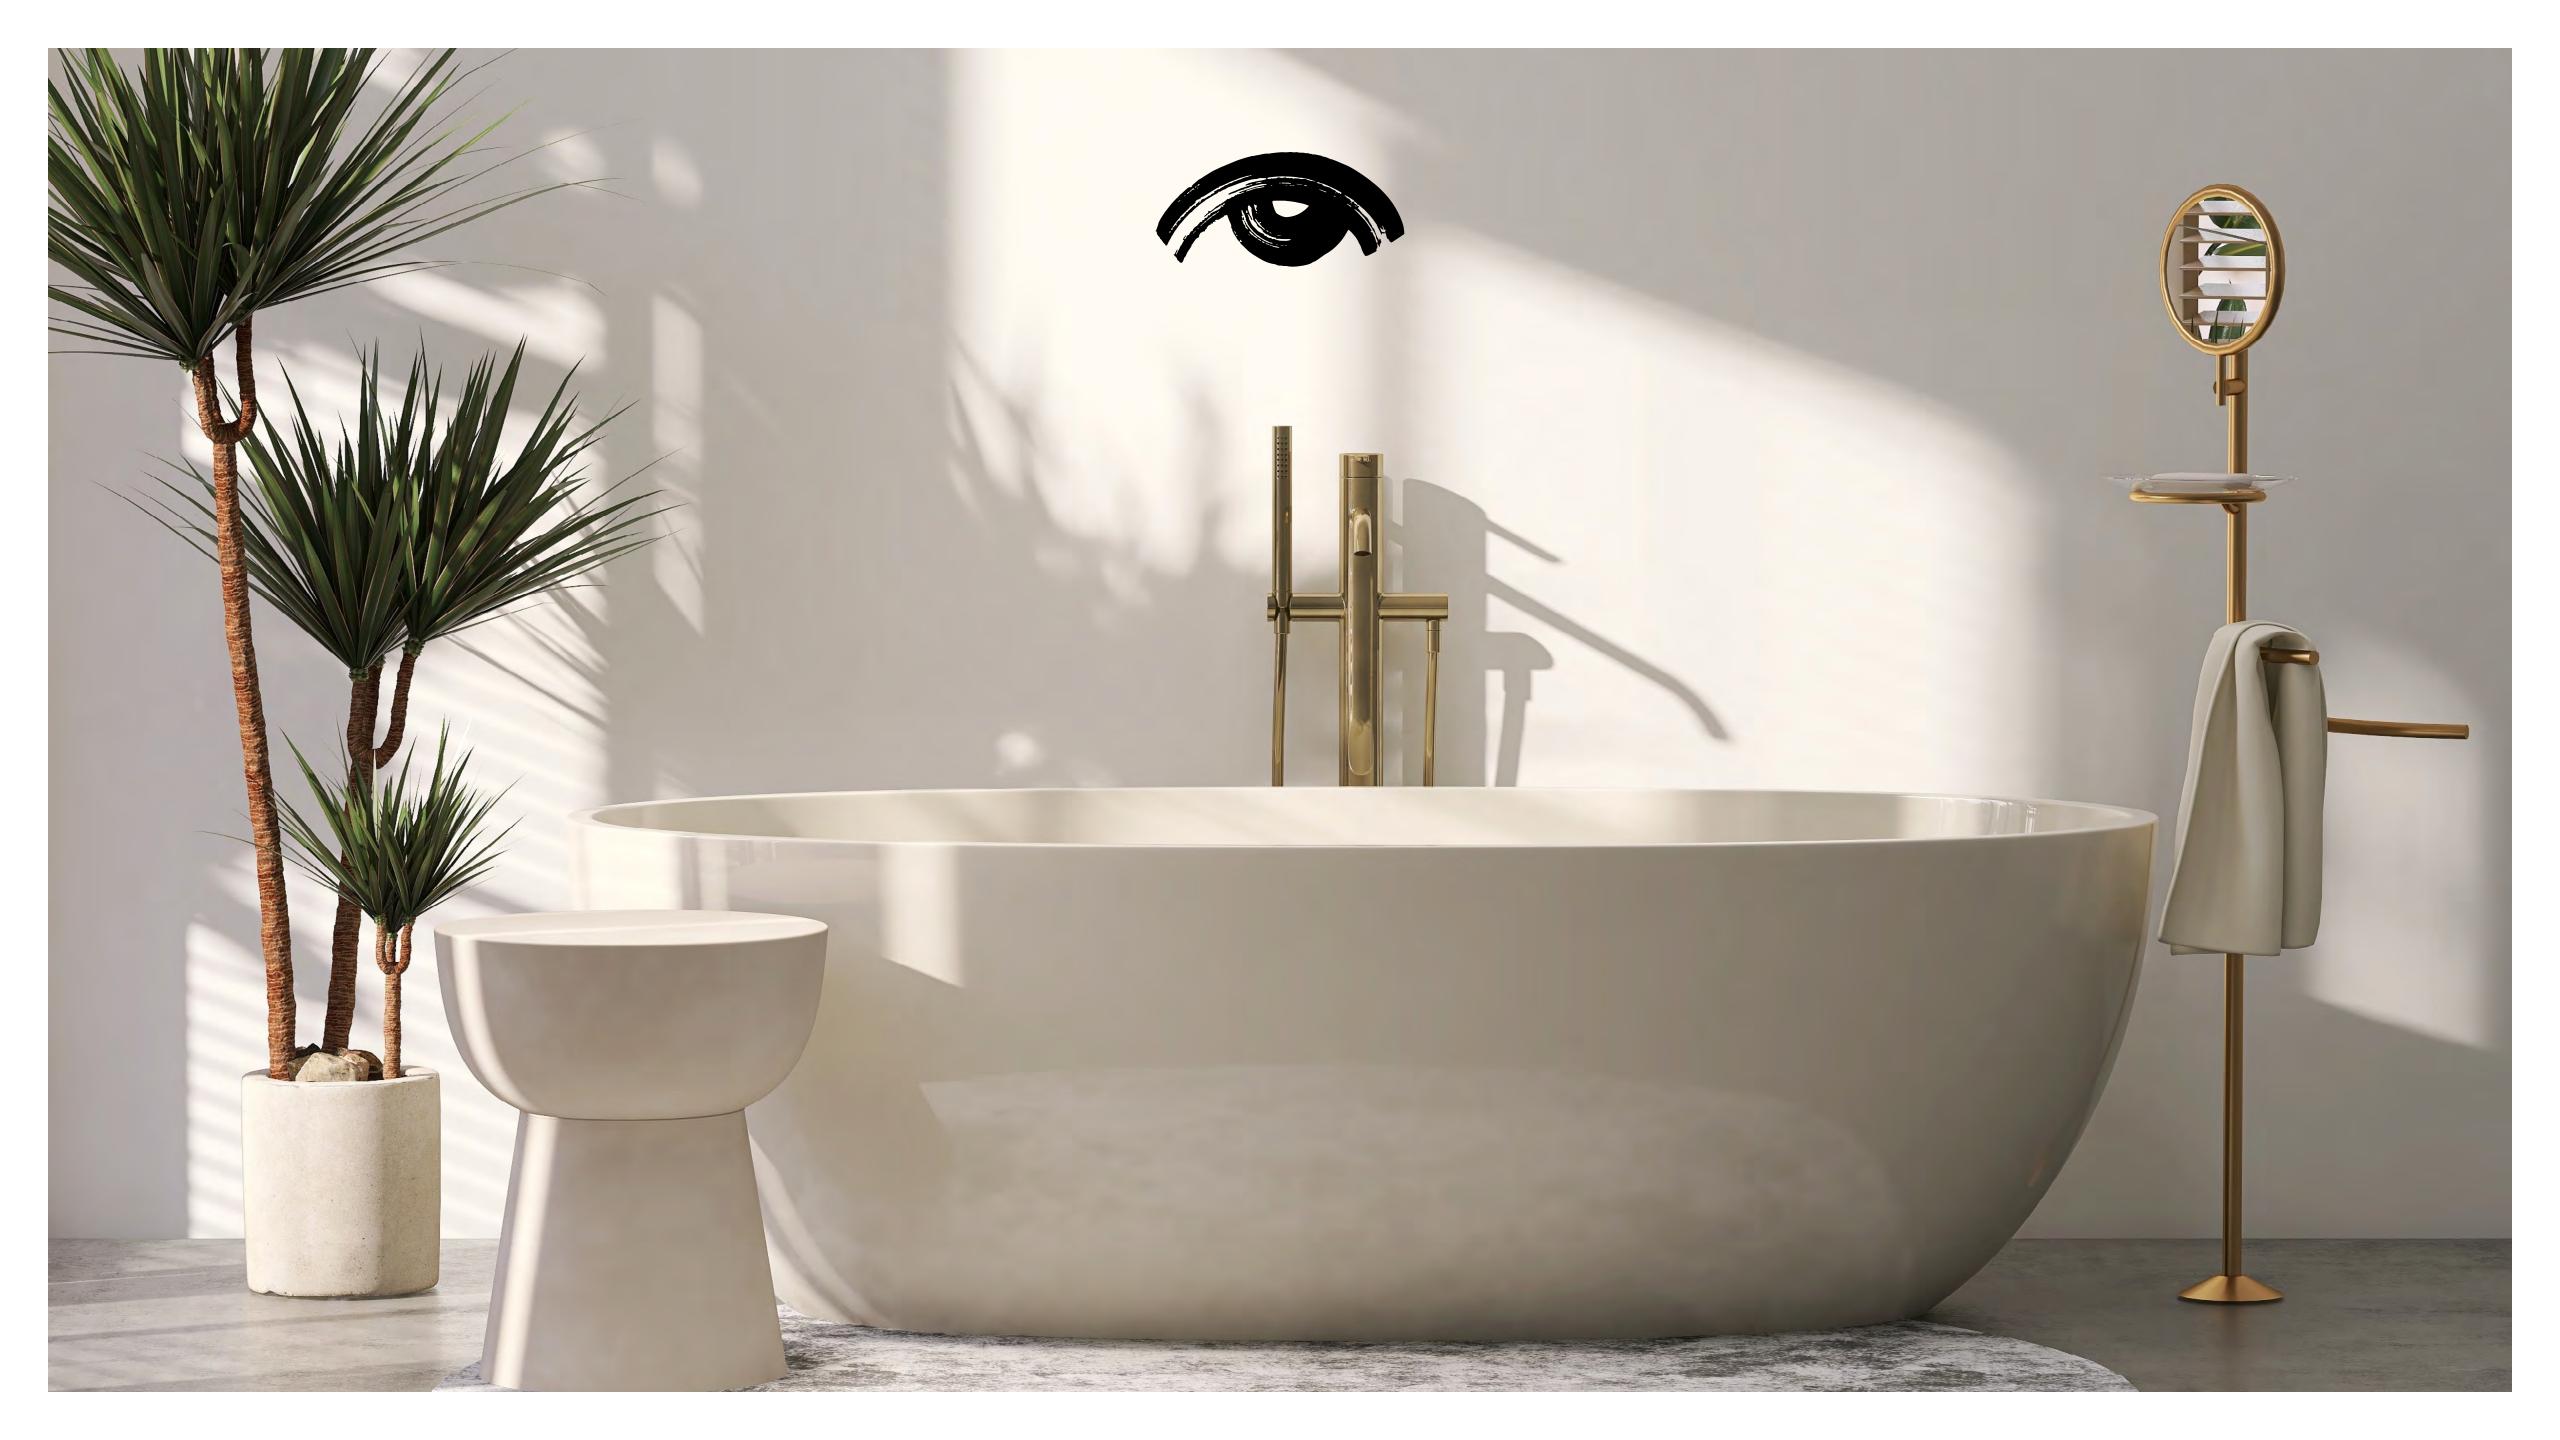

### Bathroom

**Sink mixer** Hansgrohe Talis E brushed bronze

**Sink** Villeroy & Boch Architectura 60x44,5cm

Flush button TECE Solid brushed bronze

Wall mounted toilet Villeroy & Boch Architectura, Combi-Pack

**Shower system** Hansgrohe Pulsify S brushed bronze

Line drain TECE Linus, 2 in 1 covered with ceramic plate

Extra charge

**Sink cabinet** Villeroy & Boch Architectura, 1 drawer

Mirror Villeroy & Boch More To See Lite 60cm