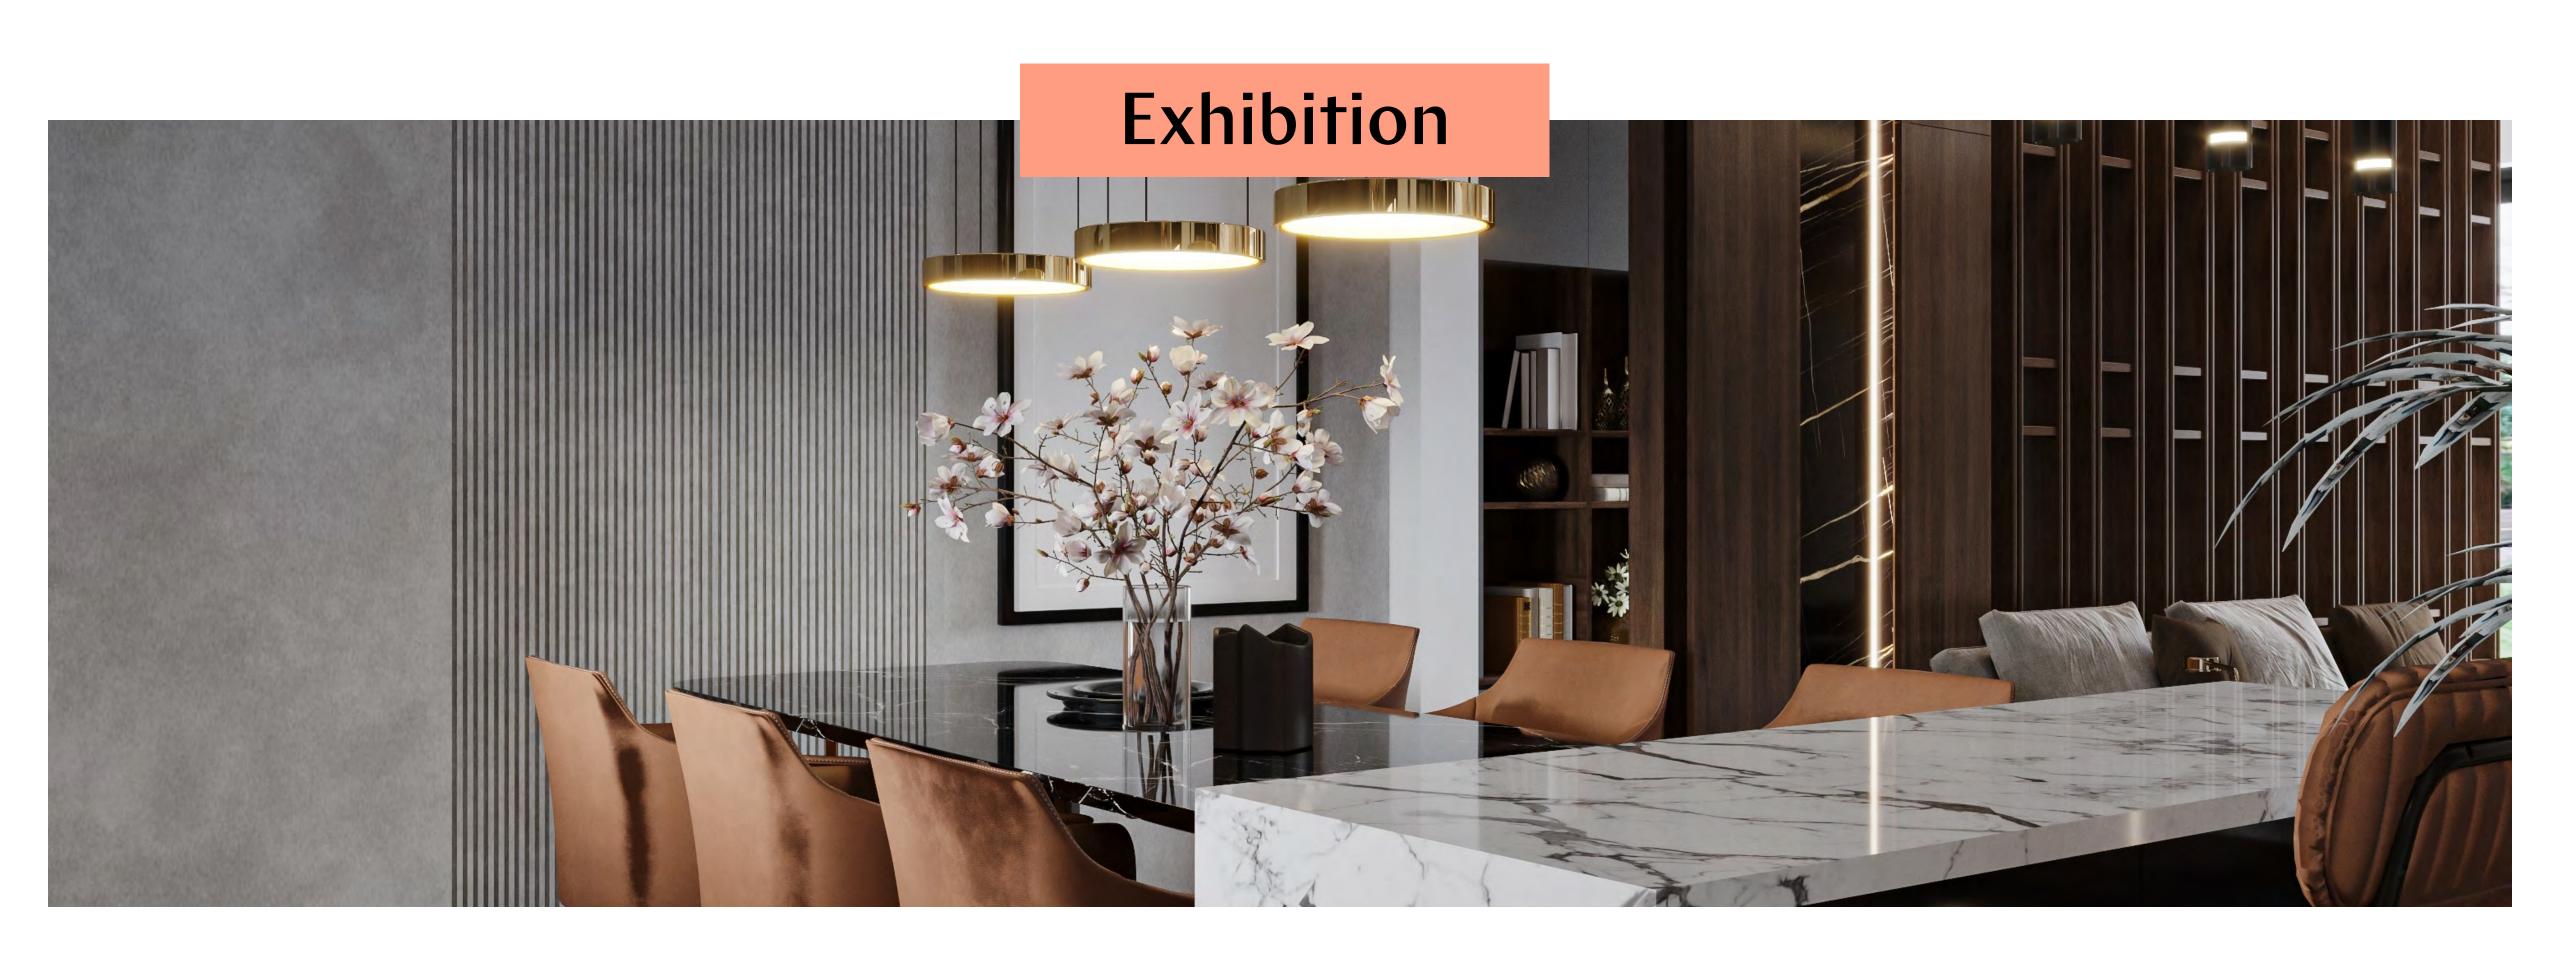

# Hallway tiles

Ceramic tiles Ceppo di Grè Multi, 60x60cm

#### Bathroom

Ceramic tiles, floor and walls Ceppo di Grè Multi, 60x60cm

Wall mounted toilet
Villeroy & Boch
Architectura, Combi-Pack

Flush button TECE Solid, matt black

Extra charge

on d,

Flush button
TECE Solid
shiny chrome