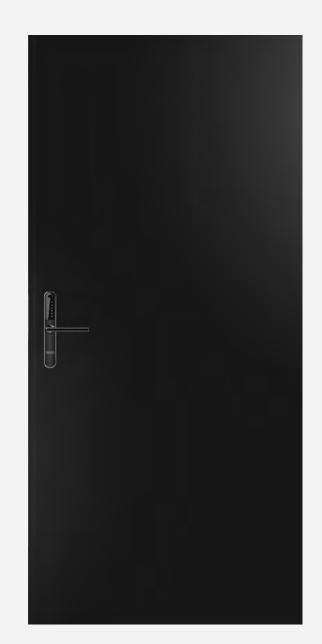

#### Doors and handles

Apartment door Colored black

Smart lock HALKE, black

Extra charge

**Interior doors**Oak veneer

Interior door handle Fiskostar Formani matte black

Extra charge

Interior door handle Fiskostar Formani basic, satin stainless