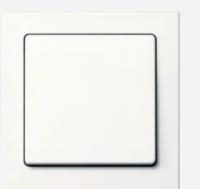

### Switches

Switches and soccets Berker, white

Switches and soccets
Schneider Merten
Anthracite

Extra charge

Thermostat
Zamel/Matec
touch screen, white

Thermostat
Zamel/Matec
touch screen, black

Extra charge