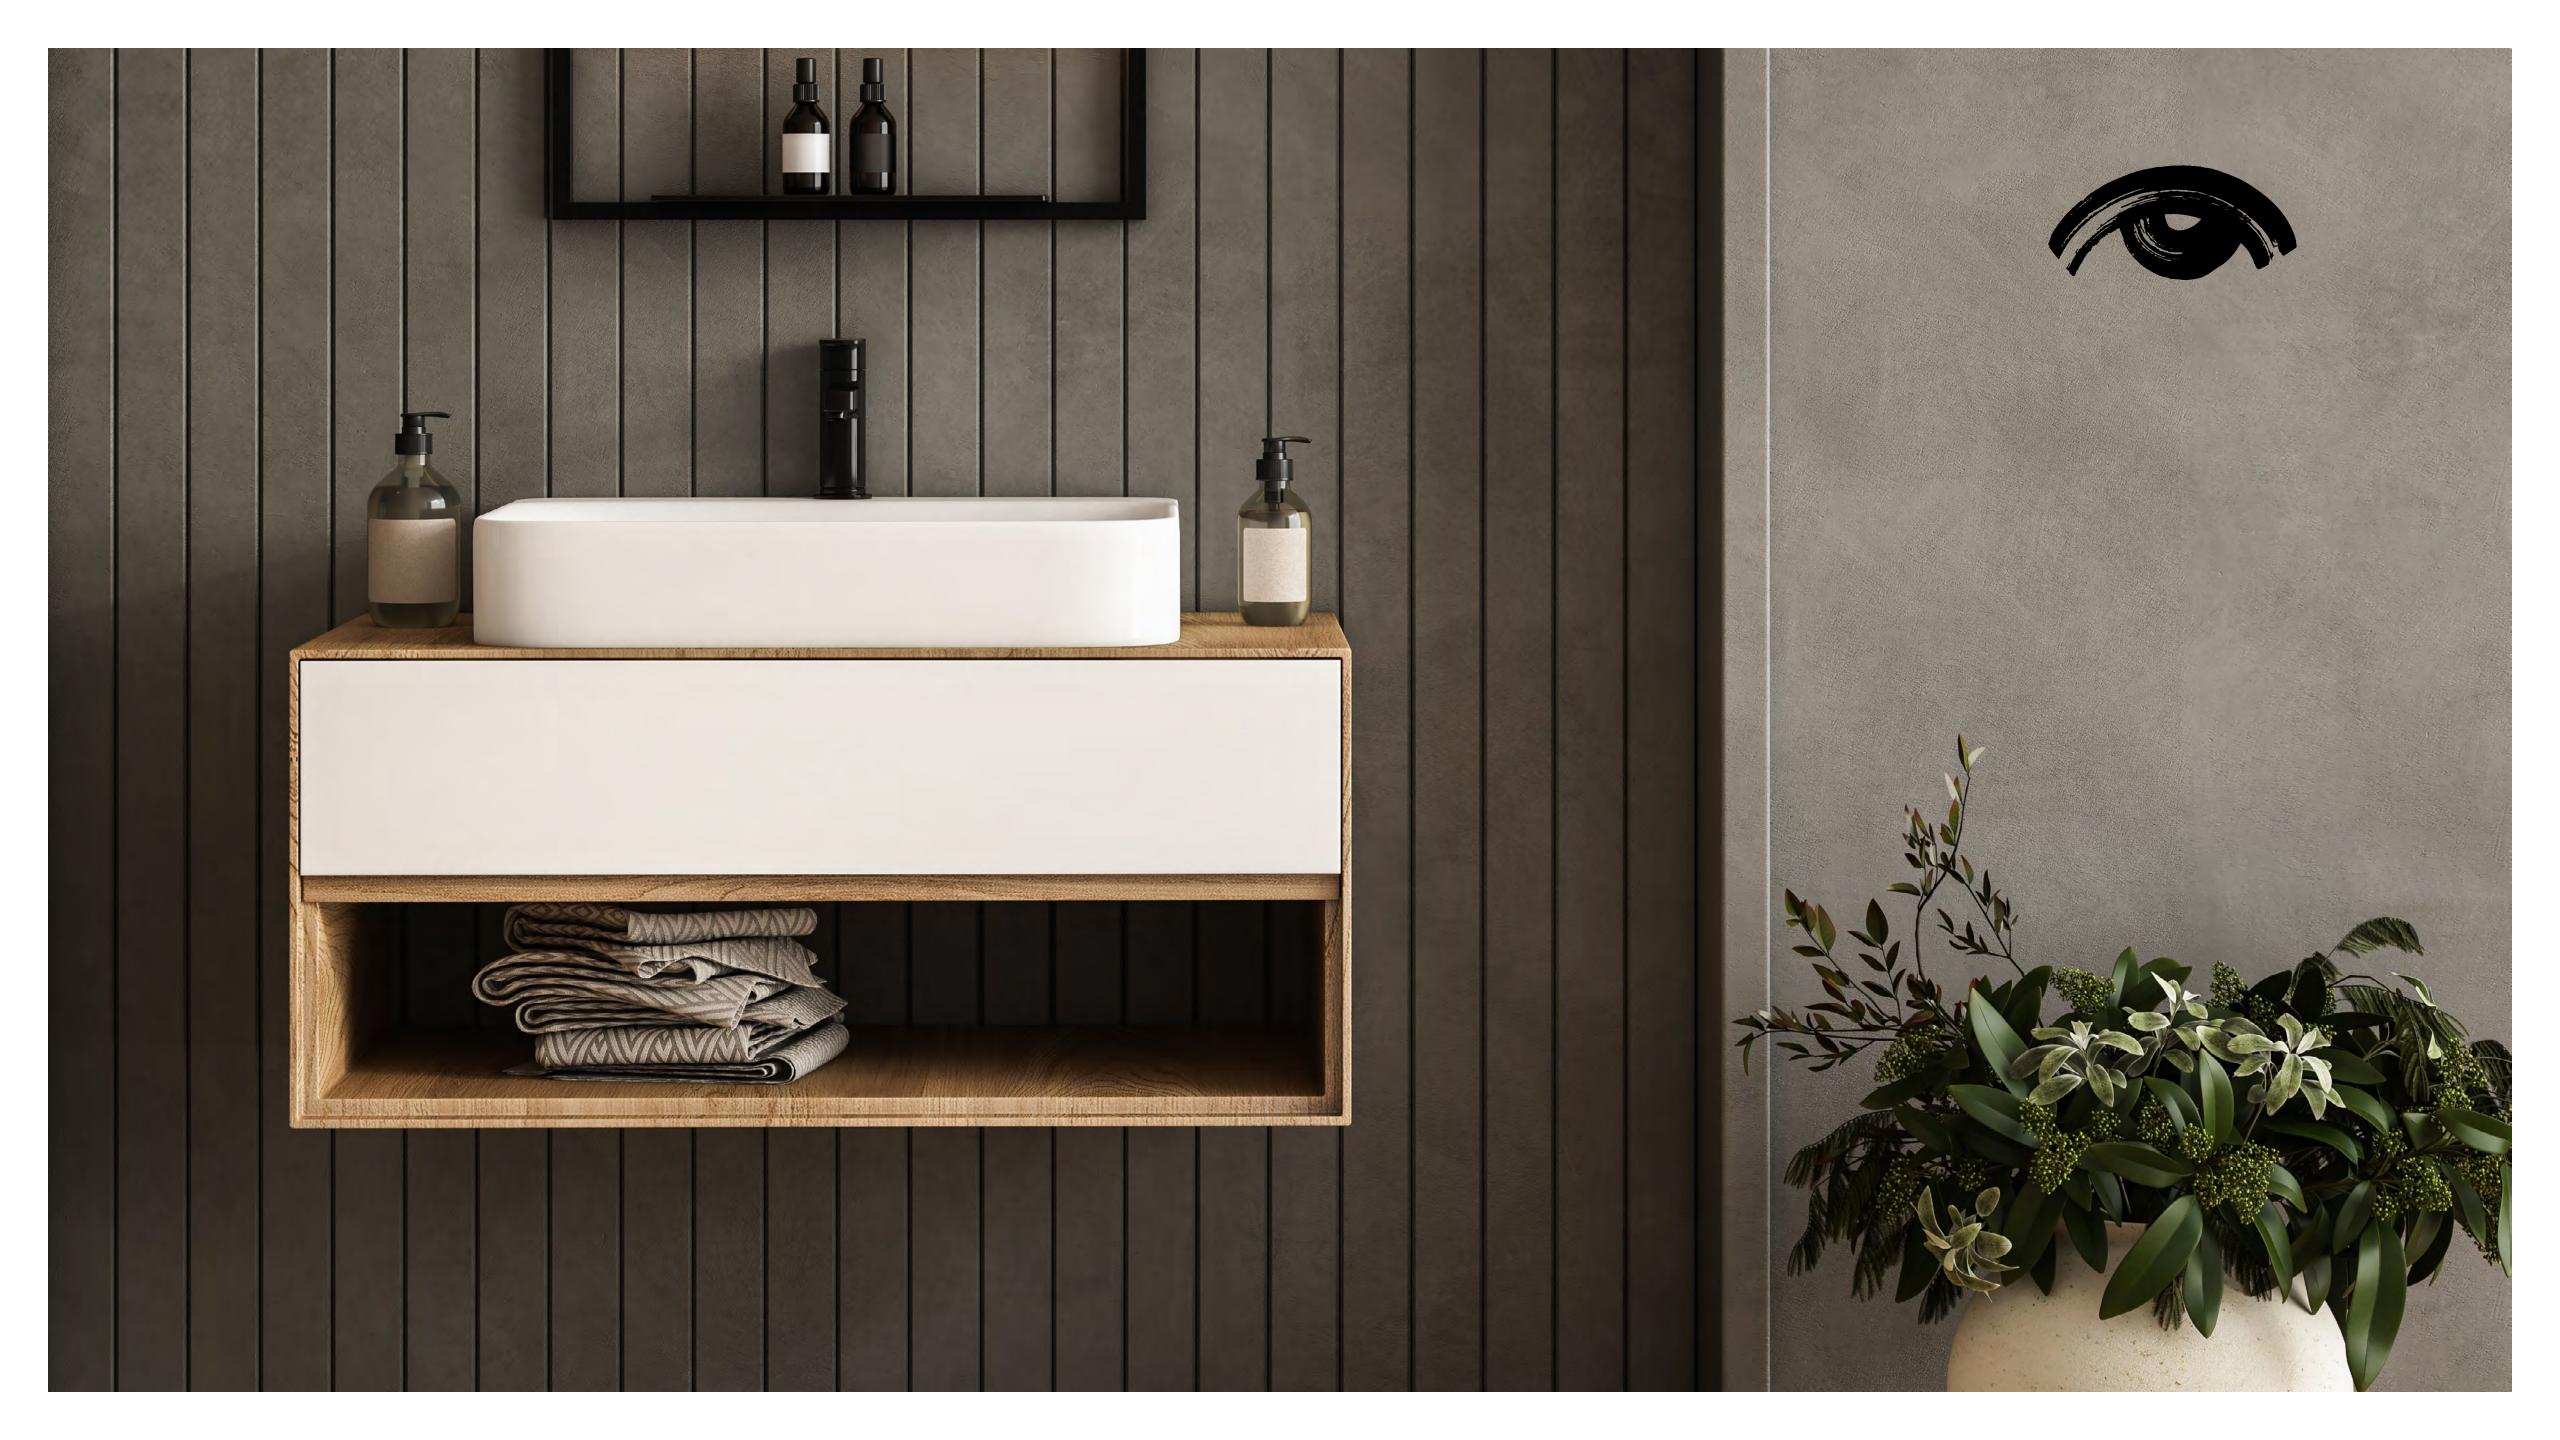

#### Bathroom

Ceramic tiles, floor and walls Ceppo di Grè Multi, 60x60cm

Wall mounted toilet
Villeroy & Boch
Architectura, Combi-Pack

Flush button TECE Solid, matt black

Extra charge

on d,

Flush button
TECE Solid
shiny chrome

Sink mixer
Hansgrohe
Talis E
matt black

Extra charge

Sink mixer
Hansgrohe
Talis E
chrome

Sink
Villeroy & Boch
Architectura 60x44,5cm

Shower system
Hansgrohe Pulsify S
matt black

Extra charge

Sink cabinet
Villeroy & Boch Architectura, 1 drawer

Extra charge

Line drain
TECE Linus, 2 in 1
covered with ceramic plate

Mirror Villeroy & Boch More To See Lite 60cm

Developer has the right to make changes to finishing packages by offering the client a similar product in the same price class. All pictures used are illustrative.