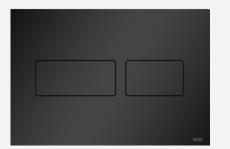

#### Bathroom

Ceramic tiles, floor and walls Ceppo di Grè Multi, 60x60cm

Wall mounted toilet
Villeroy & Boch
Architectura, Combi-Pack

Flush button TECE Solid, matt black

Extra charge

on d,

Flush button
TECE Solid
shiny chrome