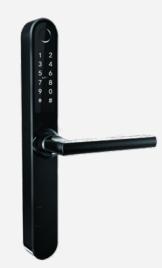

#### Doors and handles

Apartment door Colored black

Smart lock HALKE, black

Extra charge

**Interior doors**Oak veneer

Interior door handle Fiskostar Formani matte black

Extra charge

Interior door handle Fiskostar Formani basic, satin stainless