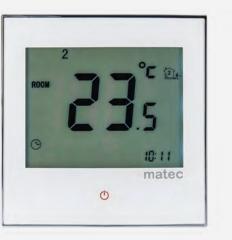

### Switches

Switches and soccets Berker, white

Switches and soccets
Schneider Merten
Anthracite

Extra charge

Thermostat
Zamel/Matec
touch screen, white

Thermostat
Zamel/Matec
touch screen, black

Extra charge