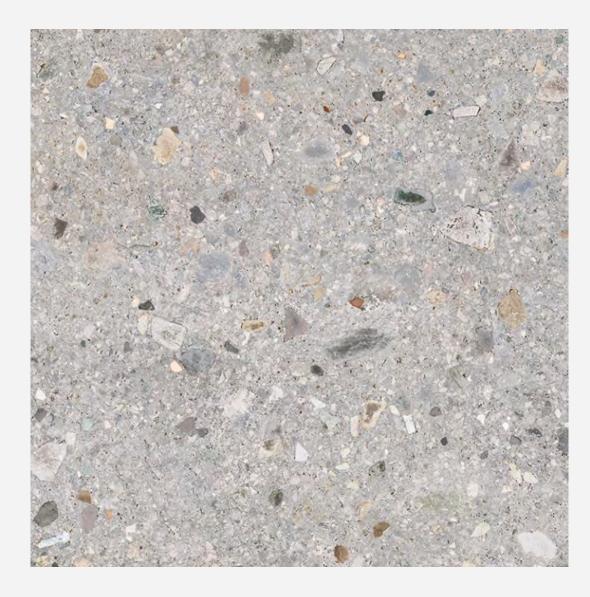

# Hallway tiles

Ceramic tiles Ceppo di Grè Multi, 60x60cm

#### Bathroom

Ceramic tiles, floor and walls Ceppo di Grè Multi, 60x60cm

Wall mounted toilet
Villeroy & Boch
Architectura, Combi-Pack

Flush button TECE Solid, matt black

Extra charge

on d,

Flush button
TECE Solid
shiny chrome