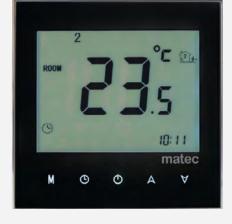

### Switches

Switches and soccets Berker, white

Switches and soccets
Schneider Merten
Anthracite

Extra charge

Thermostat
Zamel/Matec
touch screen, white

Thermostat
Zamel/Matec
touch screen, black

Extra charge