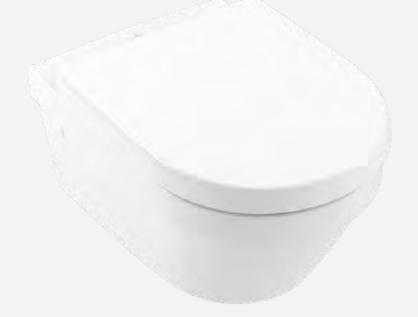

#### Bathroom

Ceramic tiles, floor and walls Ceppo di Grè Multi, 60x60cm

Wall mounted toilet
Villeroy & Boch
Architectura, Combi-Pack

Flush button TECE Solid, matt black

Extra charge

on d,

Flush button
TECE Solid
shiny chrome