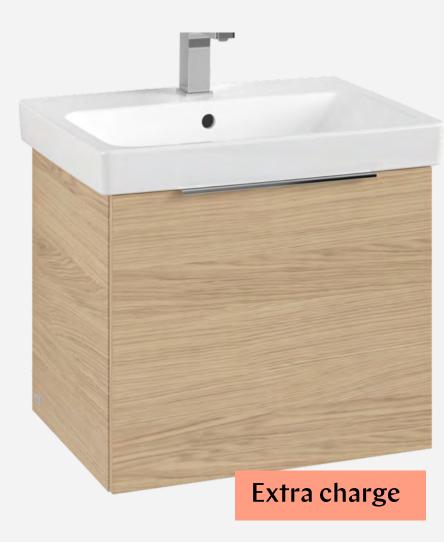

Sink mixer
Hansgrohe
Talis E
matt black

Extra charge

Sink mixer
Hansgrohe
Talis E
chrome

Sink
Villeroy & Boch
Architectura 60x44,5cm

Shower system
Hansgrohe Pulsify S
matt black

Extra charge

Sink cabinet
Villeroy & Boch Architectura, 1 drawer