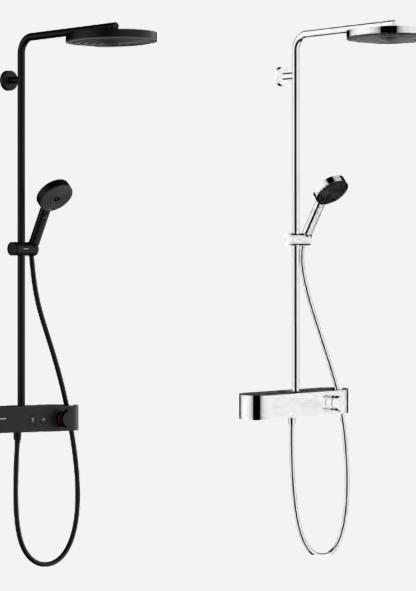

Sink mixer
Hansgrohe
Talis E
matt black

Extra charge

Sink mixer
Hansgrohe
Talis E
chrome

Sink
Villeroy & Boch
Architectura 60x44,5cm

Shower system
Hansgrohe Pulsify S
matt black

Extra charge

Sink cabinet
Villeroy & Boch Architectura, 1 drawer