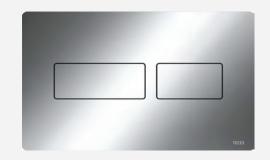

#### Bathroom

Ceramic tiles, floor and walls Ceppo di Grè Multi, 60x60cm

Wall mounted toilet
Villeroy & Boch
Architectura, Combi-Pack

Flush button TECE Solid, matt black

Extra charge

on d,

Flush button
TECE Solid
shiny chrome